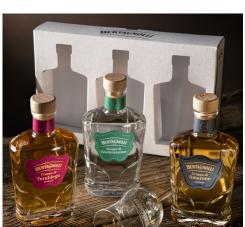

# Box 3 Grappe Experience - Tero R18, Ama R18, Gewü Bia (42% Vol.- 0.20 Lt) E

An elegant gift box to be experienced. These three diverse Grappas (200ml format), each with a distinct aromatic heart, are incredibly refined and intense and here collected to enjoy a mix of unique flavors and aromas.

### **PACKAGE**

**Description:** MIDI Pack |3 x 20cl|